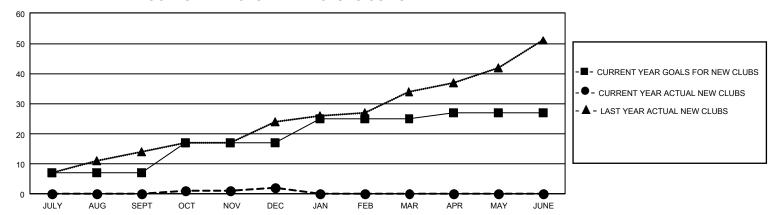

## GMT Constitutional Area 8, Group A

REPORT DOES NOT INCLUDE CLUBS IN UNDISTRICTED AREAS.

| Clubs                 |               |           |               | Members               |                          |                         |                                              |
|-----------------------|---------------|-----------|---------------|-----------------------|--------------------------|-------------------------|----------------------------------------------|
| RESULTS FOR 2022-2023 |               |           |               | RESULTS FOR 2022-2023 |                          |                         |                                              |
| QUARTER               | NEW CLUB GOAL | NEW CLUBS | DROPPED CLUBS | QUARTER ME            | EMBER GROWTH NET<br>GOAL | MEMBER GROWTH<br>ACTUAL | DROPPED MEMBERS ACTUAL (including transfers) |
| JULY/AUG/SEPT         | 21            | 0         | 2             | JULY/AUG/SEPT         | 167                      | 191                     | 228                                          |
| OCT/NOV/DEC           | 30            | 2         | 15            | OCT/NOV/DEC           | 225                      | 236                     | 676                                          |
| JAN/FEB/MAR           | 24            | 0         | 0             | JAN/FEB/MAR           | 215                      | 0                       | 0                                            |
| APR/MAY/JUNE          | 6             | 0         | 0             | APR/MAY/JUNE          | 174                      | 0                       | 0                                            |