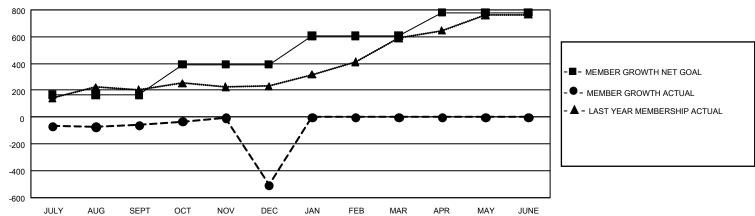

## GMT Constitutional Area 8, Group A

REPORT DOES NOT INCLUDE CLUBS IN UNDISTRICTED AREAS.

| Clubs                 |               |           |               | Members               |                          |                         |                                              |
|-----------------------|---------------|-----------|---------------|-----------------------|--------------------------|-------------------------|----------------------------------------------|
| RESULTS FOR 2022-2023 |               |           |               | RESULTS FOR 2022-2023 |                          |                         |                                              |
| QUARTER               | NEW CLUB GOAL | NEW CLUBS | DROPPED CLUBS | QUARTER ME            | EMBER GROWTH NET<br>GOAL | MEMBER GROWTH<br>ACTUAL | DROPPED MEMBERS ACTUAL (including transfers) |
| JULY/AUG/SEPT         | 21            | 0         | 2             | JULY/AUG/SEPT         | 167                      | 191                     | 228                                          |
| OCT/NOV/DEC           | 30            | 2         | 15            | OCT/NOV/DEC           | 225                      | 236                     | 676                                          |
| JAN/FEB/MAR           | 24            | 0         | 0             | JAN/FEB/MAR           | 215                      | 0                       | 0                                            |
| APR/MAY/JUNE          | 6             | 0         | 0             | APR/MAY/JUNE          | 174                      | 0                       | 0                                            |